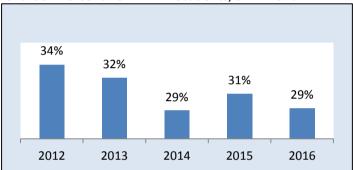

| Fulltime/Parttime Status                                                                                                                                                                                                                                                                                                                                                                                                                                                                                                                                                                                                                                                                                                                                                                                                                                                                                                                                                                                                                                                                                               | Average Class Size = 16               | Hybrid     | 6        |
|------------------------------------------------------------------------------------------------------------------------------------------------------------------------------------------------------------------------------------------------------------------------------------------------------------------------------------------------------------------------------------------------------------------------------------------------------------------------------------------------------------------------------------------------------------------------------------------------------------------------------------------------------------------------------------------------------------------------------------------------------------------------------------------------------------------------------------------------------------------------------------------------------------------------------------------------------------------------------------------------------------------------------------------------------------------------------------------------------------------------|---------------------------------------|------------|----------|
| Full-time   968   29%   Part-time   2351   71%                                                                                                                                                                                                                                                                                                                                                                                                                                                                                                                                                                                                                                                                                                                                                                                                                                                                                                                                                                                                                                                                         | ENROLLMENT CHARACTER                  | RISTICS    |          |
| Full-time   968   29%   Part-time   2351   71%                                                                                                                                                                                                                                                                                                                                                                                                                                                                                                                                                                                                                                                                                                                                                                                                                                                                                                                                                                                                                                                                         | Eulltima/Douttima Status              | 44         | 0/       |
| Matriculation Status         Non-matriculating         555         17%           Matriculating         2764         83%           Credentials Sought           Associate of Science         956         35%           Associate of Arts         1571         57%           Certificate         237         9%           Percent based on Matriculating Students only           New/Continuing Status           Continuing Students         1859         56%           New Students         1460         44%           Accummulated Credits at Semester Start           0 Credits         1076         32%           1-20 Credits         948         29%           21 - 30 Credits         418         13%           31+ Credits         877         26%           Enrollment In           1 or more day course         2539         76%           1 or more wkd course         116         3%           1 or more online course***         780         24%           1 or more evening course         1098         33%           1 or more DE Reading course         88         3%           1 or more DE Math course |                                       | _          |          |
| Matriculation Status                                                                                                                                                                                                                                                                                                                                                                                                                                                                                                                                                                                                                                                                                                                                                                                                                                                                                                                                                                                                                                                                                                   |                                       |            |          |
| Non-matriculating                                                                                                                                                                                                                                                                                                                                                                                                                                                                                                                                                                                                                                                                                                                                                                                                                                                                                                                                                                                                                                                                                                      | r ait-time                            | 2331       | / 1 70   |
| Matriculating         2764         83%           Credentials Sought         Associate of Science         956         35%           Associate of Arts         1571         57%           Certificate         237         9%           Percent based on Matriculating Students only           New/Continuing Status           Continuing Students         1859         56%           New Students         1460         44%           Accummulated Credits at Semester Start           0 Credits         1076         32%           1-20 Credits         948         29%           21 - 30 Credits         418         13%           31+ Credits         877         26%           Enrollment In          1 or more day course         2539         76%          1 or more wkd course         116         3%          1 or more evening course         1098         33%          1 or more DE Reading course         88         3%          1 or more DE Writing course         101         3%          1 or more DE Math course         404         12%                                                                  | <b>Matriculation Status</b>           |            |          |
| Associate of Science                                                                                                                                                                                                                                                                                                                                                                                                                                                                                                                                                                                                                                                                                                                                                                                                                                                                                                                                                                                                                                                                                                   | Non-matriculating                     | 555        | 17%      |
| Associate of Science                                                                                                                                                                                                                                                                                                                                                                                                                                                                                                                                                                                                                                                                                                                                                                                                                                                                                                                                                                                                                                                                                                   | •                                     | 2764       | 83%      |
| Associate of Science                                                                                                                                                                                                                                                                                                                                                                                                                                                                                                                                                                                                                                                                                                                                                                                                                                                                                                                                                                                                                                                                                                   | _                                     |            |          |
| Associate of Arts   1571   57%     Certificate   237   9%     Percent based on Matriculating Students only                                                                                                                                                                                                                                                                                                                                                                                                                                                                                                                                                                                                                                                                                                                                                                                                                                                                                                                                                                                                             | Credentials Sought                    |            |          |
| New/Continuing Status                                                                                                                                                                                                                                                                                                                                                                                                                                                                                                                                                                                                                                                                                                                                                                                                                                                                                                                                                                                                                                                                                                  | Associate of Science                  | 956        | 35%      |
| New/Continuing Status                                                                                                                                                                                                                                                                                                                                                                                                                                                                                                                                                                                                                                                                                                                                                                                                                                                                                                                                                                                                                                                                                                  | Associate of Arts                     | 1571       | 57%      |
| New/Continuing Status                                                                                                                                                                                                                                                                                                                                                                                                                                                                                                                                                                                                                                                                                                                                                                                                                                                                                                                                                                                                                                                                                                  | Certificate                           | 237        | 9%       |
| Continuing Students   1859   56%   New Students   1460   44%                                                                                                                                                                                                                                                                                                                                                                                                                                                                                                                                                                                                                                                                                                                                                                                                                                                                                                                                                                                                                                                           | Percent based on Matricula            | ting Stude | nts only |
| Continuing Students   1859   56%   New Students   1460   44%                                                                                                                                                                                                                                                                                                                                                                                                                                                                                                                                                                                                                                                                                                                                                                                                                                                                                                                                                                                                                                                           |                                       |            |          |
| Continuing Students   1859   56%   New Students   1460   44%                                                                                                                                                                                                                                                                                                                                                                                                                                                                                                                                                                                                                                                                                                                                                                                                                                                                                                                                                                                                                                                           |                                       |            |          |
| New Students         1460         44%           Accummulated Credits at Semester Start           0 Credits         1076         32%           1-20 Credits         948         29%           21 - 30 Credits         418         13%           31+ Credits         877         26%           Enrollment In          1 or more day course         2539         76%          1 or more online course***         780         24%          1 or more wkd course         116         3%          1 or more evening course         1098         33%          1 or more DE Reading course         88         3%          1 or more DE Writing course         101         3%          1 or more DE Math course         404         12%                                                                                                                                                                                                                                                                                                                                                                                         |                                       |            |          |
| Accummulated Credits at Semester Start           0 Credits         1076         32%           1-20 Credits         948         29%           21 - 30 Credits         418         13%           31+ Credits         877         26%           Enrollment In          1 or more day course         2539         76%          1 or more online course***         780         24%          1 or more wkd course         116         3%          1 or more evening course         1098         33%          1 or more DE Reading course         88         3%          1 or more DE Writing course         101         3%          1 or more DE Math course         404         12%                                                                                                                                                                                                                                                                                                                                                                                                                                         |                                       |            |          |
| 0 Credits         1076         32%           1-20 Credits         948         29%           21 - 30 Credits         418         13%           31+ Credits         877         26%           Enrollment In          1 or more day course         2539         76%          1 or more online course***         780         24%          1 or more wkd course         116         3%          1 or more evening course         1098         33%          1 or more DE Reading course         88         3%          1 or more DE Writing course         101         3%          1 or more DE Math course         404         12%                                                                                                                                                                                                                                                                                                                                                                                                                                                                                          | New Students                          | 1460       | 44%      |
| 0 Credits                                                                                                                                                                                                                                                                                                                                                                                                                                                                                                                                                                                                                                                                                                                                                                                                                                                                                                                                                                                                                                                                                                              | Accummulated Credits at Semeste       | r Start    |          |
| 1-20 Credits 948 29% 21 - 30 Credits 418 13% 31+ Credits 877 26%  Enrollment In  1 or more day course 2539 76%  1 or more online course*** 780 24%  1 or more wkd course 116 3%  1 or more evening course 1098 33%  1 or more DE Reading course 88 3%  1 or more DE Writing course 101 3%  1 or more DE Math course 404 12%                                                                                                                                                                                                                                                                                                                                                                                                                                                                                                                                                                                                                                                                                                                                                                                            |                                       |            | 32%      |
| 21 - 30 Credits   418   13%     31+ Credits   877   26%                                                                                                                                                                                                                                                                                                                                                                                                                                                                                                                                                                                                                                                                                                                                                                                                                                                                                                                                                                                                                                                                | 0 00000                               |            |          |
| ### State                                                                                                                                                                                                                                                                                                                                                                                                                                                                                                                                                                                                                                                                                                                                                                                                                                                                                                                                                                                                                                                                                                              |                                       |            |          |
| Enrollment In        1 or more day course       2539       76%        1 or more online course***       780       24%        1 or more wkd course       116       3%        1 or more evening course       1098       33%        1 or more DE Reading course       88       3%        1 or more DE Writing course       101       3%        1 or more DE Math course       404       12%                                                                                                                                                                                                                                                                                                                                                                                                                                                                                                                                                                                                                                                                                                                                |                                       | _          |          |
| 1 or more day course1 or more online course*** 1 or more wkd course1 or more evening course1 or more DE Reading course1 or more DE Writing course1 or more DE Math course 404 12%                                                                                                                                                                                                                                                                                                                                                                                                                                                                                                                                                                                                                                                                                                                                                                                                                                                                                                                                      |                                       | 077        | 2070     |
| 1 or more day course1 or more online course*** 1 or more wkd course1 or more evening course1 or more DE Reading course1 or more DE Writing course1 or more DE Math course 404 12%                                                                                                                                                                                                                                                                                                                                                                                                                                                                                                                                                                                                                                                                                                                                                                                                                                                                                                                                      | Enrollment In                         |            |          |
| 1 or more online course*** 1 or more wkd course 1 or more evening course 1 or more DE Reading course 1 or more DE Writing course 1 or more DE Math course  404  24%  116  38  38 1 or more DE Writing course  404  12%                                                                                                                                                                                                                                                                                                                                                                                                                                                                                                                                                                                                                                                                                                                                                                                                                                                                                                 |                                       | 2539       | 76%      |
| 1 or more wkd course 116 3%1 or more evening course 1098 33%1 or more DE Reading course 88 3%1 or more DE Writing course 101 3%1 or more DE Math course 404 12%                                                                                                                                                                                                                                                                                                                                                                                                                                                                                                                                                                                                                                                                                                                                                                                                                                                                                                                                                        | · · · · · · · · · · · · · · · · · · · | 780        | 24%      |
| <ul> <li>1 or more evening course</li> <li>1 or more DE Reading course</li> <li>1 or more DE Writing course</li> <li>1 or more DE Math course</li> <li>404</li> <li>12%</li> </ul>                                                                                                                                                                                                                                                                                                                                                                                                                                                                                                                                                                                                                                                                                                                                                                                                                                                                                                                                     |                                       | 116        | 3%       |
| 1 or more DE Reading course 88 3%1 or more DE Writing course 101 3%1 or more DE Math course 404 12%                                                                                                                                                                                                                                                                                                                                                                                                                                                                                                                                                                                                                                                                                                                                                                                                                                                                                                                                                                                                                    |                                       | 1098       | 33%      |
| 1 or more DE Writing course 101 3%1 or more DE Math course 404 12%                                                                                                                                                                                                                                                                                                                                                                                                                                                                                                                                                                                                                                                                                                                                                                                                                                                                                                                                                                                                                                                     | _                                     |            |          |
| 1 or more DE Math course 404 12%                                                                                                                                                                                                                                                                                                                                                                                                                                                                                                                                                                                                                                                                                                                                                                                                                                                                                                                                                                                                                                                                                       | <del>_</del>                          |            |          |
|                                                                                                                                                                                                                                                                                                                                                                                                                                                                                                                                                                                                                                                                                                                                                                                                                                                                                                                                                                                                                                                                                                                        | _                                     |            |          |
|                                                                                                                                                                                                                                                                                                                                                                                                                                                                                                                                                                                                                                                                                                                                                                                                                                                                                                                                                                                                                                                                                                                        | 1 or more ESL course                  |            |          |
| 1 or more Honors course 64 2%                                                                                                                                                                                                                                                                                                                                                                                                                                                                                                                                                                                                                                                                                                                                                                                                                                                                                                                                                                                                                                                                                          |                                       | 64         | 2%       |

## ENROLLMENT QUICK FACTS

Fall 2016

Chart 1. Headcount and FTE, 5-Yr Trend

Chart 2. Gender Distribution, 5-Yr Trend

Chart 3. Percent FULL-TIME Students, 5-Yr Trend

Chart 4. Age Distribution, 5-Yr Trend

Chart 5. Credit Hours Trend: Total, State & Non-State