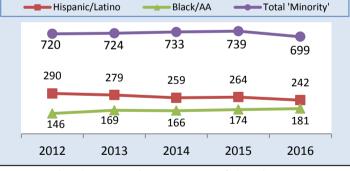

Chart 6. Racial/Ethnic Distribution, 5-Yr Trend

Chart 7. Percent MATRICULATING, 5-Yr Trend

Percentages based on U.S. residents reporting race/ethnic id

Chart 8. New/Continuing Distribution, 5-Yr Trend