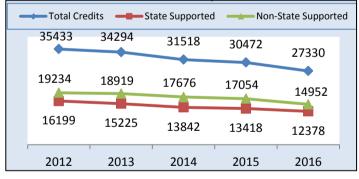

## ENROLLMENT QUICK FACTS

Fall 2016

Chart 1. Headcount and FTE, 5-Yr Trend

Chart 2. Gender Distribution, 5-Yr Trend

Chart 3. Percent FULL-TIME Students, 5-Yr Trend

Chart 4. Age Distribution, 5-Yr Trend

Chart 5. Credit Hours Trend: Total, State & Non-State