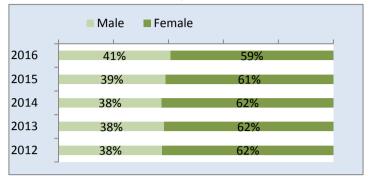

| DEMOGRAPHIC CHARACTERISTICS |            |                    |  |
|-----------------------------|------------|--------------------|--|
| Gender*                     | #          | %                  |  |
| Female                      | 1945       | 5 <u>70</u><br>59% |  |
| Male                        |            |                    |  |
| Unknown/Not Reported        | 35         |                    |  |
| 1                           |            |                    |  |
| Race/Ethnicity*             |            |                    |  |
| White, non-Hispanic         | 2315       | 77%                |  |
| Hispanic/Latino             | 242        | 8%                 |  |
| Black, non-Hispanic         | 181        | 6%                 |  |
| Cape Verdean                | 25         | 1%                 |  |
| Asian                       | 74         | 2%                 |  |
| Am Ind/Alask Nat.           | 21         | < 1%               |  |
| Two or More Races           | 150        | 5%                 |  |
| Native Haw/Pac Isl.         | 6          | <u> </u>           |  |
| Unknown/Not                 |            |                    |  |
| Reported/Other              | 300        | 10%                |  |
| Non-Resident Alien          | 5          | <1%                |  |
| A 4                         |            |                    |  |
| Age*                        | 0.4        | 20/                |  |
| < 18                        | 84         | 3%                 |  |
| 18-19                       | 668        | 20%                |  |
| 20-24                       | 1176       | 35%                |  |
| 25-34<br>35-44              | 758<br>306 | 23%<br>9%          |  |
| 45-54                       | 200        | 9%<br>6%           |  |
|                             |            | -,-                |  |
| 55-64                       | 92         | 3%<br>< 1%         |  |
| 65+<br>Madian Ass           | 20         | < 1%               |  |
| Median Age                  | 23         |                    |  |
| Mean Age                    | 27         |                    |  |
| Town of Residence (80       | % draw t   | owns only)         |  |
| Barnstable                  | 632        | 19%                |  |
| Yarmouth                    | 337        | 10%                |  |
| Falmouth                    | 331        | 10%                |  |
| Sandwich                    | 281        | 8%                 |  |
| Plymouth                    | 242        | 7%                 |  |
| Bourne                      | 224        | 7%                 |  |
| Mashpee                     | 179        | 5%                 |  |
| Dennis                      | 165        | 5%                 |  |
| Harwich                     | 154        | 5%                 |  |
| Wareham                     | 108        | 3%                 |  |

## ENROLLMENT QUICK FACTS

Fall 2016

Chart 1. Headcount and FTE, 5-Yr Trend

Chart 2. Gender Distribution, 5-Yr Trend

Chart 3. Percent FULL-TIME Students, 5-Yr Trend

Chart 4. Age Distribution, 5-Yr Trend

Chart 5. Credit Hours Trend: Total, State & Non-State