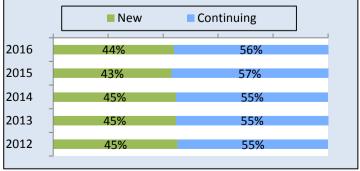

Chart 6. Racial/Ethnic Distribution, 5-Yr Trend

Chart 7. Percent MATRICULATING, 5-Yr Trend

Percentages based on U.S. residents reporting race/ethnic id

Chart 8. New/Continuing Distribution, 5-Yr Trend