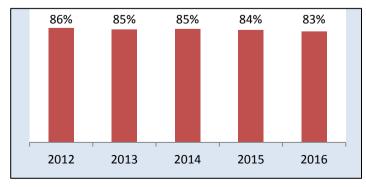

## ENROLLMENT QUICK FACTS

Fall 2016

Chart 1. Headcount and FTE, 5-Yr Trend

Chart 2. Gender Distribution, 5-Yr Trend

Chart 3. Percent FULL-TIME Students, 5-Yr Trend

Chart 4. Age Distribution, 5-Yr Trend

Chart 5. Credit Hours Trend: Total, State & Non-State