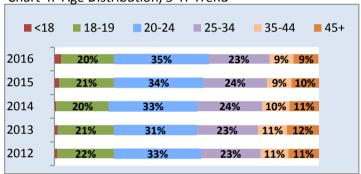

| DEMOGRAPHIC CHARACTERISTICS |            |                    |  |
|-----------------------------|------------|--------------------|--|
| Gender*                     | #          | %                  |  |
| Female                      | 1945       | 5 <u>70</u><br>59% |  |
| Male                        |            |                    |  |
| Unknown/Not Reported        | 35         |                    |  |
| 1                           |            |                    |  |
| Race/Ethnicity*             |            |                    |  |
| White, non-Hispanic         | 2315       | 77%                |  |
| Hispanic/Latino             | 242        | 8%                 |  |
| Black, non-Hispanic         | 181        | 6%                 |  |
| Cape Verdean                | 25         | 1%                 |  |
| Asian                       | 74         | 2%                 |  |
| Am Ind/Alask Nat.           | 21         | < 1%               |  |
| Two or More Races           | 150        | 5%                 |  |
| Native Haw/Pac Isl.         | 6          | <u> </u>           |  |
| Unknown/Not                 |            |                    |  |
| Reported/Other              | 300        | 10%                |  |
| Non-Resident Alien          | 5          | <1%                |  |
| A 4                         |            |                    |  |
| Age*                        | 0.4        | 20/                |  |
| < 18                        | 84         | 3%                 |  |
| 18-19                       | 668        | 20%                |  |
| 20-24                       | 1176       | 35%                |  |
| 25-34<br>35-44              | 758<br>306 | 23%<br>9%          |  |
| 45-54                       | 200        | 9%<br>6%           |  |
|                             |            | -,-                |  |
| 55-64                       | 92         | 3%<br>< 1%         |  |
| 65+<br>Madian Ass           | 20         | < 1%               |  |
| Median Age                  | 23         |                    |  |
| Mean Age                    | 27         |                    |  |
| Town of Residence (80       | % draw t   | owns only)         |  |
| Barnstable                  | 632        | 19%                |  |
| Yarmouth                    | 337        | 10%                |  |
| Falmouth                    | 331        | 10%                |  |
| Sandwich                    | 281        | 8%                 |  |
| Plymouth                    | 242        | 7%                 |  |
| Bourne                      | 224        | 7%                 |  |
| Mashpee                     | 179        | 5%                 |  |
| Dennis                      | 165        | 5%                 |  |
| Harwich                     | 154        | 5%                 |  |
| Wareham                     | 108        | 3%                 |  |

## ENROLLMENT QUICK FACTS

Fall 2016

Chart 1. Headcount and FTE, 5-Yr Trend

Chart 2. Gender Distribution, 5-Yr Trend

Chart 3. Percent FULL-TIME Students, 5-Yr Trend

Chart 4. Age Distribution, 5-Yr Trend

Chart 5. Credit Hours Trend: Total, State & Non-State