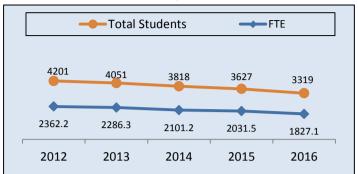

## Cape Cod Community College ENROLLMENT QUICK FACTS

Fall 2016

|                      |          | % change from       |
|----------------------|----------|---------------------|
| <b>Headcount/FTE</b> | <u>#</u> | <u>prior year</u>   |
| Headcount            | 3319     | ( \$ 8.0%)          |
| Credits              | 27330    | ( \( \square 10.\%) |
| FTE                  | 1827.1   | ( <b>\( 10.0%</b> ) |

## ENROLLMENT QUICK FACTS

Fall 2016

Chart 1. Headcount and FTE, 5-Yr Trend

Chart 2. Gender Distribution, 5-Yr Trend

Chart 3. Percent FULL-TIME Students, 5-Yr Trend

Chart 4. Age Distribution, 5-Yr Trend

Chart 5. Credit Hours Trend: Total, State & Non-State